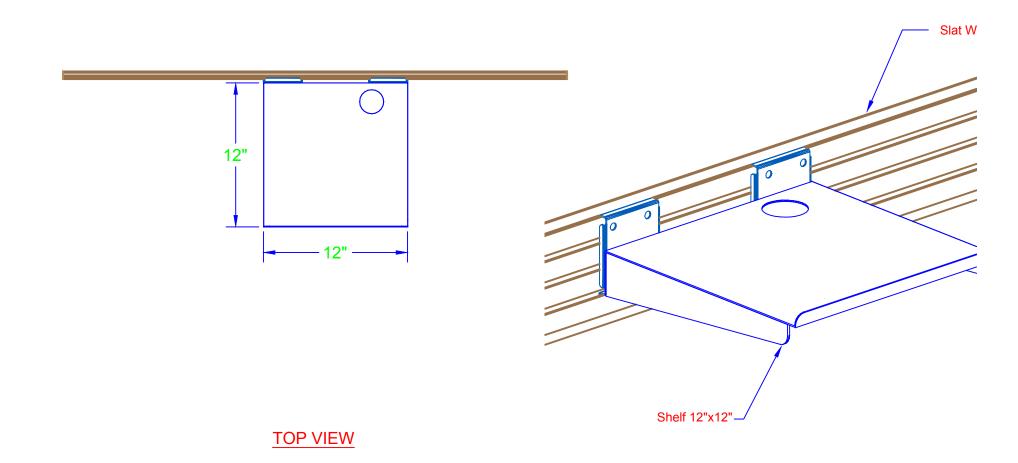

## ISOMETRIC VIEW

| NOTES:                                                                                                          | MATERIAL :                                                                | DRAWN BY: BD/YE                  | DATE: 3/29/19 | DESCRIPTION:                                                      |    |
|-----------------------------------------------------------------------------------------------------------------|---------------------------------------------------------------------------|----------------------------------|---------------|-------------------------------------------------------------------|----|
| 1) * Monitor holder can hold                                                                                    | •                                                                         | APPROVED                         |               | Slat Wall                                                         |    |
| up to 20 lbs monitor 2) Customer has to attach slat wall to a rigid wall which can hold the weight of equipment | TOLERANCES UNLESS<br>OTHERWISE SPECIFIED                                  | ENG:                             |               | USED ON:                                                          |    |
|                                                                                                                 | FRACTIONAL ±1/64 2 PLC. DEC. ±.01 3PLC. DEC. ±.001 ANGULAR ±.5° FINISH 32 | MFG:                             |               | PATH: \Fin.Assy\Accessories\Slat Wall\ -PDF NAME: SW42_FZ_Ph_C_01 |    |
|                                                                                                                 |                                                                           | QA:                              |               |                                                                   | RE |
|                                                                                                                 |                                                                           | SCALE: ~ 1-1/2" = 1' - 0" SHEET: | 1 OF 1        |                                                                   |    |