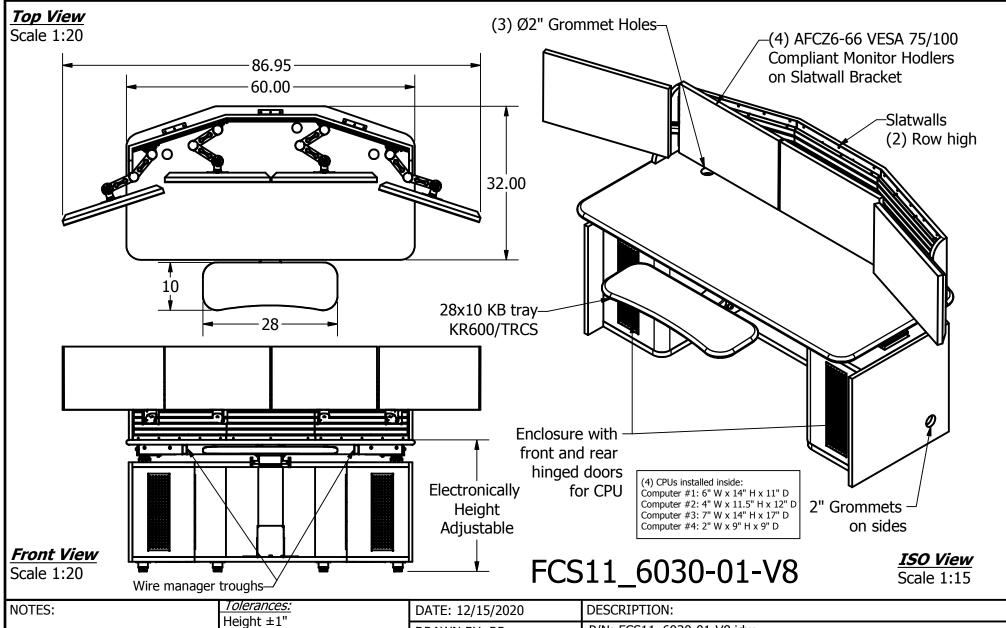

Final Design May Vary 23" Monitors shown

Surface Dims. ± 0.5"

SHEET 1 OF 2 SCALE: As Shown

P/N: FCS11\_6030-01-V8.idw DRAWN BY: RR

PATH: L:\PP&T-DWG\1 INVENTOR CONTENT CENTER\Library\FinalAssem-SoldToCustomers\Ergonomic

| NOTES:                | Height ±1"   | DATE: 12/15/2020                                                                                                                              | DESCRIPTION:              |
|-----------------------|--------------|-----------------------------------------------------------------------------------------------------------------------------------------------|---------------------------|
| Final Design May Vary |              | DRAWN BY: RR                                                                                                                                  | P/N: FCS11_6030-01-V8.idw |
| That Design May vary  | SHEET 2 OF 2 | PATH: L:\PP&T-DWG\1 INVENTOR CONTENT CENTER\Library\FinalAssem-SoldToCustomers\Ergonomic Consoles\Focus\FCS11_6030-01-V8\FCS11_6030-01-V8.idw |                           |