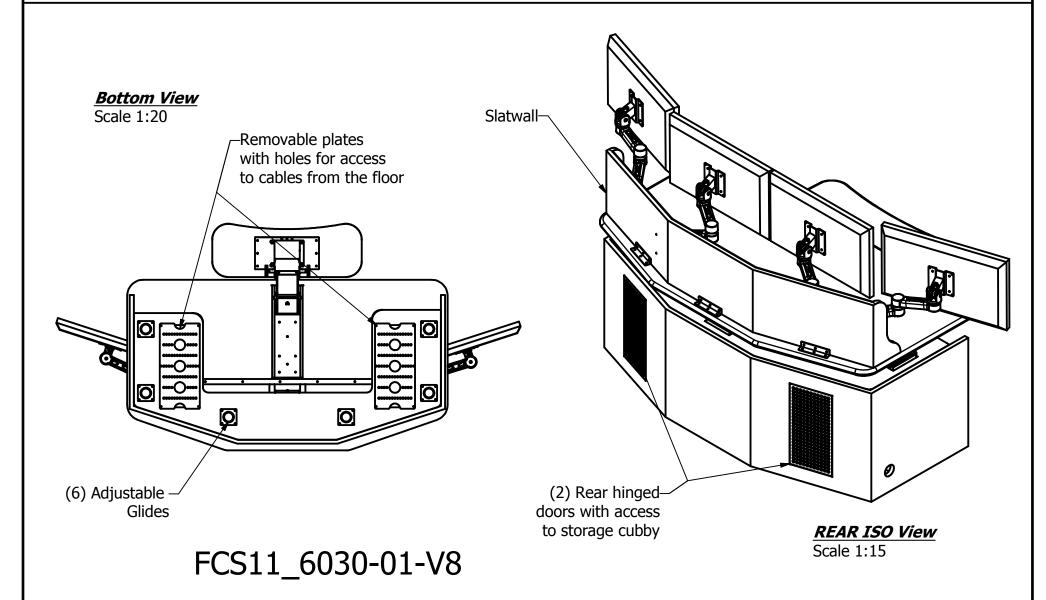

| NOTES:                | Height ±1"   | DATE: 12/15/2020                                                                                                                              | DESCRIPTION:              |
|-----------------------|--------------|-----------------------------------------------------------------------------------------------------------------------------------------------|---------------------------|
| Final Design May Vary |              | DRAWN BY: RR                                                                                                                                  | P/N: FCS11_6030-01-V8.idw |
| That Design May vary  | SHEET 2 OF 2 | PATH: L:\PP&T-DWG\1 INVENTOR CONTENT CENTER\Library\FinalAssem-SoldToCustomers\Ergonomic Consoles\Focus\FCS11_6030-01-V8\FCS11_6030-01-V8.idw |                           |