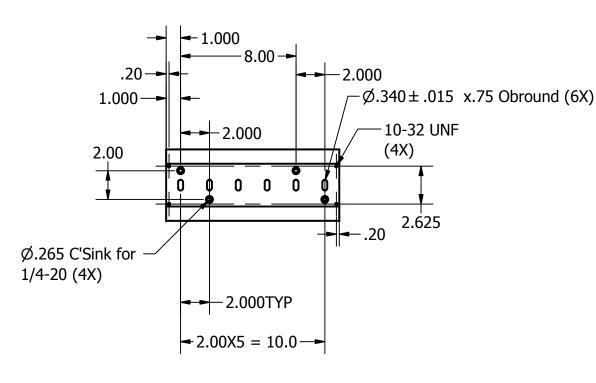

12—

Please provide information on most efficient manufacturing techniques & operations to Engineering

MS1384

WM-TRK-12-PL

| NOTES:               | MATERIAL: Aluminum-6061 | DRAWN BY: SN | DATE: 4/4/2014 | DESCRIPTION: Wall Mount Track for Plunger                                                                 |
|----------------------|-------------------------|--------------|----------------|-----------------------------------------------------------------------------------------------------------|
| Tolerances:          | AFC WM Track Stock      | APPROVED:    |                | PART: MS1384                                                                                              |
| $x \pm 1/16$         |                         |              |                | PATH: L:\PP&T-DWG\1 INVENTOR CONTENT<br>CENTER\Library\Machined\WM<br>Track\WM-TRK-12-PL\WM-TRK-12-PL.idw |
| .xx±.05<br>.xxx±.030 | SHEET 1 OF 1            | MFG:         |                |                                                                                                           |
|                      | SCALE:                  | QA:          |                | TIGER WITH THE 12 TE WITH THE 12 TE HOW                                                                   |