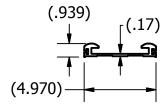

12—

Please provide information on most efficient manufacturing techniques & operations to Engineering

MS1384

WM-TRK-12-PL

| NOTES:               | MATERIAL: Aluminum-6061 | DRAWN BY: SN | DATE: 4/4/2014 | DESCRIPTION: Wall Mount Track for Plunger                                                                 |
|----------------------|-------------------------|--------------|----------------|-----------------------------------------------------------------------------------------------------------|
| Tolerances:          | AFC WM Track Stock      | APPROVED:    |                | PART: MS1384                                                                                              |
| $x \pm 1/16$         |                         |              |                | PATH: L:\PP&T-DWG\1 INVENTOR CONTENT<br>CENTER\Library\Machined\WM<br>Track\WM-TRK-12-PL\WM-TRK-12-PL.idw |
| .xx±.05<br>.xxx±.030 | SHEET 1 OF 1            | MFG:         |                |                                                                                                           |
|                      | SCALE:                  | QA:          |                | TIGER WITH THE 12 TE WITH THE 12 TE HOW                                                                   |